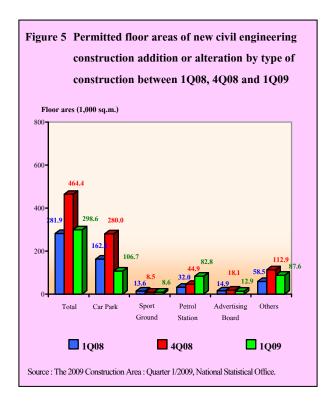

The total length (meters) of civil engineering construction permitted were 406,191 meters compared to an decrease of 22.0 % in 4Q08 and decrease of 41.2 % in 1Q08.

The floor area of civil engineering construction in term of the floor area such as Car Park has been permitted 106,703 square meters. (35.7 %) and Petrol Station were 82,803 square meters (27.7 %).

Compare to the 4Q08, the overall permitted construction floor area were 298,623 square meters decrease 35.7 %, and increase about 5.9 % in 1Q08.