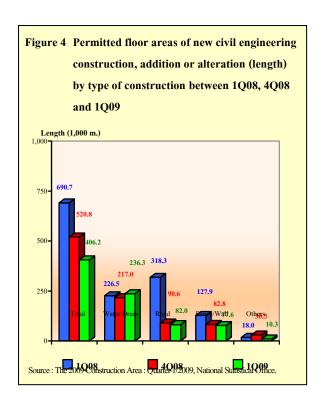

#### 2.2 The civil engineering construction

For the civil engineering construction, most of them were Water Drain construction with 236,331 meters (58.2 %). There were 81,963 meters (20.2 %) of Road, and 77,611 meters (19.1 %) of Fence/Wall.

The total length (meters) of civil engineering construction permitted were 406,191 meters compared to an decrease of 22.0 % in 4Q08 and decrease of 41.2 % in 1Q08.

The floor area of civil engineering construction in term of the floor area such as Car Park has been permitted 106,703 square meters. (35.7 %) and Petrol Station were 82,803 square meters (27.7 %).