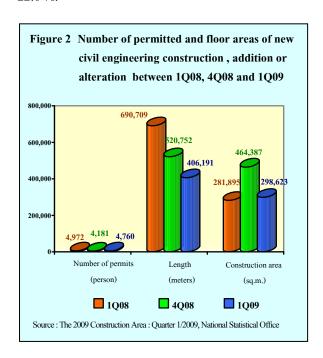

### 1.2 Civil engineering construction

For the civil engineering construction, the number of permitted civil engineering construction were 4,760 persons, most of them (about 99.0 %) were new construction and 1.0 % was addition or alteration. In term of floor area such as the Car Park, Sport Ground, Petrol Station, Advertising Board, Swimming Pool etc., there were totally 298,263 square meters. In term of the length of civil engineering construction such as Water Drain, Road, Fence/Wall, Bridge, Dam etc., there were totally 406,191 meters.

Compared with in 4Q08, the number of permitted were increase about 13.8 %. But the floor area decrease 35.7 % whereas the length decrease 22.0 %.

If compare to the 1Q08 it was found that the number of permitted construction decrease about 4.3 %. The length of construction decrease 41.2 %, but the floor area of construction increase by 5.9 %.