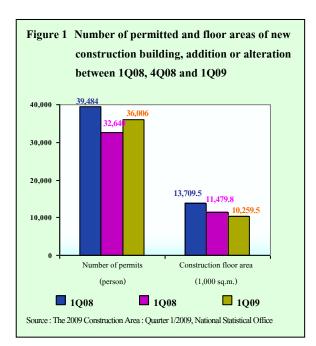

### 1. Number of permits and construction area

In 1Q09, the total number of permitted new construction building and addition or alteration were 40,766 persons, there were composed of 36,006 persons of construction building, and 4,760 persons of civil engineering construction.

# 1.1 Construction building

The permitted construction building with the floor area of 10.3 million square meters, most of them (about 97.8 %) were new construction and those of addition or alteration were 2.2 %.

Comparing to the 4Q08, the permitted number was increased about 10.3 % but the floor area was decreased about 10.6 %. If compare to the 1Q08, the permitted number and the floor area were decreased about 8.8 % and 25.2 % respectively.