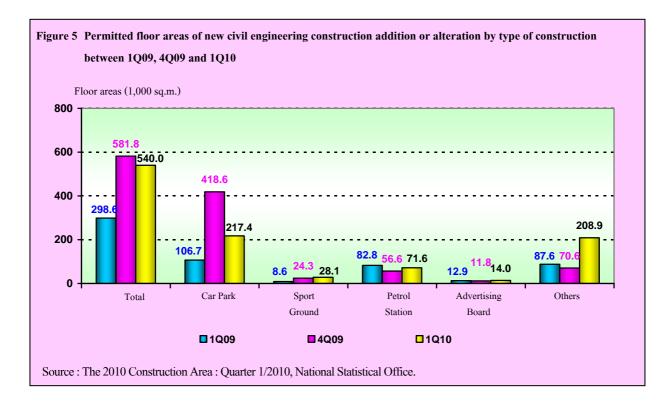

### 1.2 Civil engineering construction

For the civil engineering construction, the number of permitted civil engineering construction were 5,478 persons, most of them (about 98.9 %) were new construction and 1.1% was addition or alteration. In term of floor area such as the Car Park, Sport Ground, Petrol Station, Advertising Board, Swimming Pool etc., there were totally 540,059 square meters. In term of the length of civil engineering construction such as Water Drain, Road, Fence/Wall, Bridge, Dam etc., there were totally 627,943 meters.

Compared with 4Q09, the number of permitted increased 7.6 %. And the length increased by 59.0 % but the floor area decreased by 7.2 %

If compare to the 1Q09 it was found that the number of permitted construction increase about 15.1 %. and the floor area of construction increased by 80.8 %, and the length of construction increased 54.6 %

The total length (meters) of civil engineering construction permitted were 627,943 meters, increased 59.0 % from 4Q09 and increased by 54.6 % from 1Q09

The floor area of civil engineering construction in term of the floor area such as Car Park has been permitted 217,448 square meters (40.4 %) and Petrol Station was 71,578 square meters (13.3 %).

Compare to the 4Q09, the overall permitted construction floor area were 540,059 square meters decreased by 7.2 %, and increased about 80.8 % from 1Q09.