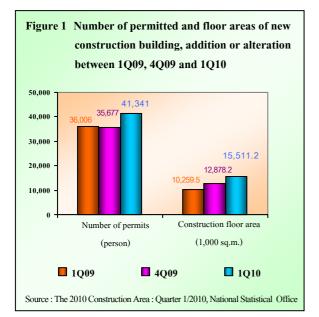

## 1. Number of permits and construction area

In 1Q10, the total number of permitted new construction building and addition or alteration were 46,819 persons, there were composed of 41,341 persons of construction building, and 5,478 persons of civil engineering construction.

### 1.1 Construction building

The permitted construction building with the floor area of 15.5 million square meters, most of them (about 98.0 %) were new construction and those of

addition or alteration were 2.0 %.

Comparing to the 4Q09, the permitted number increased of 15.9 % and the floor area increased by 20.5 %. If compare to the 1Q09, the permitted number increased by 14.7 % and the floor area increased by 51.2 %.