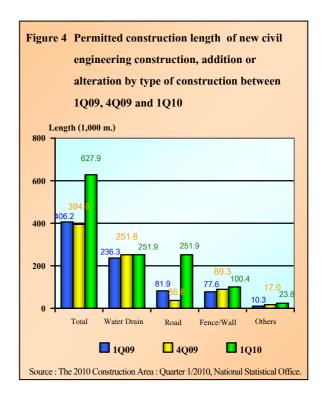

#### 2.2 The civil engineering construction

For the civil engineering construction, Road and Water Drain construction were permitted 251,893 meters and 251,854 meters respectively. There were 100,371 meters (16.0 %) of Fence/Wall.

The total length (meters) of civil engineering construction permitted were 627,943 meters, increased 59.0 % from 4Q09 and increased by 54.6 % from 1Q09

The floor area of civil engineering construction in term of the floor area such as Car Park has been permitted 217,448 square meters (40.4 %) and Petrol Station was 71,578 square meters (13.3 %).