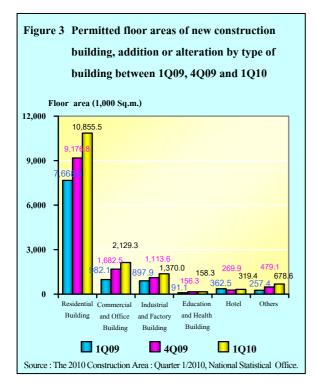

## 2.1 The construction building

Most of permitted construction building floor area in 1Q10, the Residential Buildings was 10.9 million square meters of floor area (70.0 %). Followed by the Commercial and Office Building were 2.1 million square meters (13.7 %). For Industrial and Factory Building were 1.4 million square meters (8.8 %). Hotel Buildings was 319,432 square meters (2.1 %). Education and Health Building were 158,318 square meters (1.0 %) of floor areas permitted.

The overall permitted construction floor area (15.5 million square meters) increased of 20.5 % from 4Q09, especially the construction for the Commercial

and Office Building increase about 26.6 %. Followed by Industrial and Factory Building increased by 23.0 %. the construction for Hotel Building increased 18.4 %. The Residential Buildings were 10.9 million square meters increased about 18.3 % and the others Building increased about 41.7 %.

If compared to the 1Q09 it was found that the permitted construction floor area was 15.5 million square meters or increased by 51.2 %.