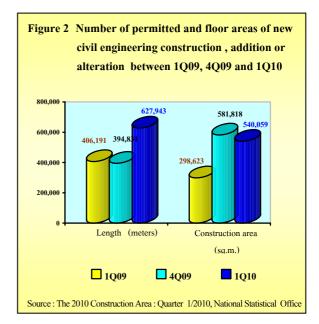

### 1.2 Civil engineering construction

For the civil engineering construction, the number of permitted civil engineering construction were 5,478 persons, most of them (about 98.9 %) were new construction and 1.1% was addition or alteration. In term of floor area such as the Car Park, Sport Ground, Petrol Station, Advertising Board, Swimming Pool etc., there were totally 540,059 square meters. In term of the length of civil engineering construction such as Water Drain, Road, Fence/Wall, Bridge, Dam etc., there were totally 627,943 meters.

Compared with 4Q09, the number of permitted increased 7.6 %. And the length increased by 59.0 % but the floor area decreased by 7.2 %

If compare to the 1Q09 it was found that the number of permitted construction increase about 15.1 %. and the floor area of construction increased by 80.8 %, and the length of construction increased 54.6 %